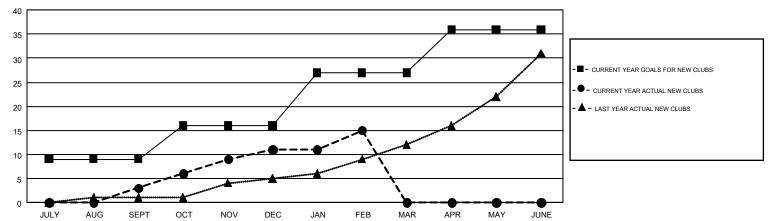

## GOALS AND ACTUAL NEW CLUBS CUMULATIVE

## GMT MONTHLY MEMBERSHIP PROGRESS REPORT

Results as of: 2/28/2018

Multiple District 301

GMT: EK PHANG BOBBY ENG

LOCATION: PHILIPPINES

GMT CA 5

| ·····         |               |             |               |                                |                           |                         | OMT O/ C                                           |  |
|---------------|---------------|-------------|---------------|--------------------------------|---------------------------|-------------------------|----------------------------------------------------|--|
|               | Club          | os .        |               | Members  RESULTS FOR 2017-2018 |                           |                         |                                                    |  |
|               | RESULTS FOR   | R 2017-2018 |               |                                |                           |                         |                                                    |  |
| QUARTER       | NEW CLUB GOAL | NEW CLUBS   | DROPPED CLUBS | QUARTER                        | MEMBER GROWTH NET<br>GOAL | MEMBER GROWTH<br>ACTUAL | DROPPED<br>MEMBERS ACTUAL<br>(including transfers) |  |
| JULY/AUG/SEPT | 9             | 3           | 2             | JULY/AUG/SEPT                  | 346                       | 637                     | 482                                                |  |
| OCT/NOV/DEC   | 7             | 8           | 10            | OCT/NOV/DEC                    | 316                       | 733                     | 724                                                |  |
| JAN/FEB/MAR   | 11            | 4           | 2             | JAN/FEB/MAR                    | 412                       | 437                     | 181                                                |  |
| APR/MAY/JUNE  | 9             | 0           | 0             | APR/MAY/JUNE                   | 282                       | 0                       | 0                                                  |  |