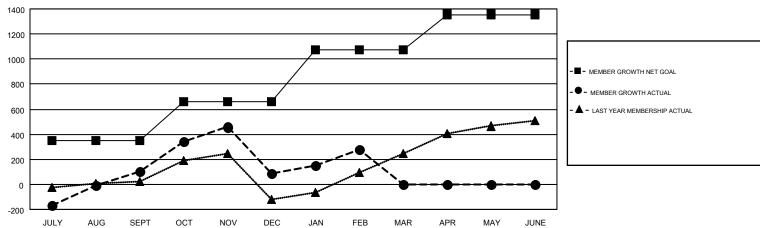

## GOALS AND ACTUAL MEMBERS CUMULATIVE

| DROPPED CLUBS: 14  DROPPED MEMBERS |       | 213 CLUBS OF 357 ADDED 1 OR MORE<br>NEW MEMBERS | GENDER DISTE<br>MALE<br>FEMALE | 5,969 (51.19%)<br>5,692 (48.81%) | •     |  |
|------------------------------------|-------|-------------------------------------------------|--------------------------------|----------------------------------|-------|--|
| DECEASED                           | 38    | CLICK HERE FOR CUMULATIVE                       | TOTAL FAMILY UNIT MEMBERS      |                                  | 3,976 |  |
| CLUB CANCELLED OTHER               | 4.047 | MEMBERSHIP DATA                                 | FAMILY MEMBERS PAYING HALF     |                                  | 2,314 |  |
| TOTAL                              | 1,387 |                                                 | DOLS                           |                                  |       |  |

## GMT MONTHLY MEMBERSHIP PROGRESS REPORT

Results as of: 2/28/2018

Multiple District 301

GMT: EK PHANG BOBBY ENG

LOCATION: PHILIPPINES

GMT CA 5

| ·····         |               |             |               |                                |                           |                         | OMT O/ C                                           |  |
|---------------|---------------|-------------|---------------|--------------------------------|---------------------------|-------------------------|----------------------------------------------------|--|
|               | Club          | os .        |               | Members  RESULTS FOR 2017-2018 |                           |                         |                                                    |  |
|               | RESULTS FOR   | R 2017-2018 |               |                                |                           |                         |                                                    |  |
| QUARTER       | NEW CLUB GOAL | NEW CLUBS   | DROPPED CLUBS | QUARTER                        | MEMBER GROWTH NET<br>GOAL | MEMBER GROWTH<br>ACTUAL | DROPPED<br>MEMBERS ACTUAL<br>(including transfers) |  |
| JULY/AUG/SEPT | 9             | 3           | 2             | JULY/AUG/SEPT                  | 346                       | 637                     | 482                                                |  |
| OCT/NOV/DEC   | 7             | 8           | 10            | OCT/NOV/DEC                    | 316                       | 733                     | 724                                                |  |
| JAN/FEB/MAR   | 11            | 4           | 2             | JAN/FEB/MAR                    | 412                       | 437                     | 181                                                |  |
| APR/MAY/JUNE  | 9             | 0           | 0             | APR/MAY/JUNE                   | 282                       | 0                       | 0                                                  |  |